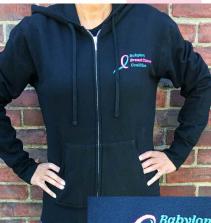

Beautiful Black Sweatshirt, featuring the BBCC logo embroidered on the left side. Sweatshirts are available in a ladies fitted style (shown) and a uni-sex style. 50% Cotton/50% Polyester. Available in sizes S to XXL. Was \$50, now on sale for \$40!