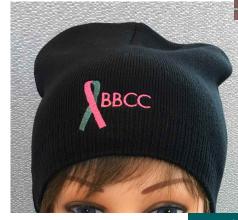

Babylon Breast Cancer Coalition

Beanie Cap in Black with the BBCC logo embroidered on the front! One size, 100% Cotton. Was \$20, now on sale for \$15!

X Survivor X

Pink and Teal Survivor Satin Sashes to celebrate I year, 5 year, or 10 year survivorship! \$5!